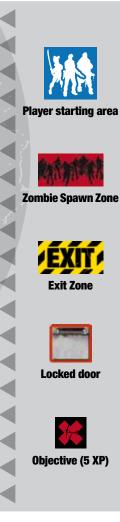

## OBJECTIVES

- Take all the Objective tokens.
- Find at least one Canned Food card, at least one Rice card, and at least one Water card.
- Once you have achieved the previous objectives, reach the Exit Zone shown on the map with at least one Survivor. Gather the Equipment and Survivors that escaped. You win if you have at least one Canned Food, one Rice, and one Water card.

## SPECIAL RULES

• Each Objective token gives 5 experience points to the Survivor who takes it.