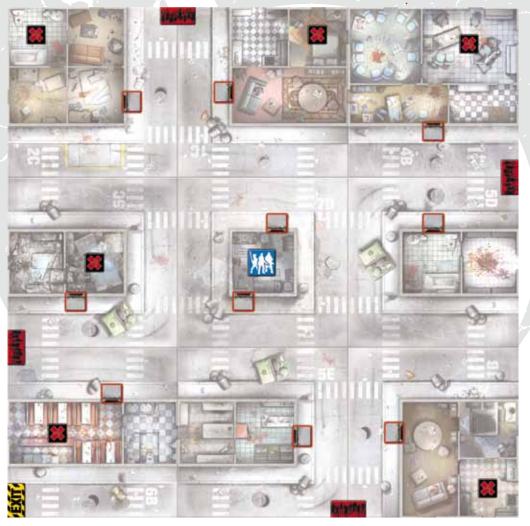

**Tiles needed:** 2C, 1C, 4B, 5C, 7B, 5D, 6B, 5E & 1B.

## OBJECTIVES

- Take all the Objective tokens.
- Find at least one Canned Food card, at least one Rice card, and at least one Water card.
- Once you have achieved the previous objectives, reach the Exit Zone shown on the map with at least one Survivor. Gather the Equipment and Survivors that escaped. You win if you have at least one Canned Food, one Rice, and one Water card.

## SPECIAL RULES

• Each Objective token gives 5 experience points to the Survivor who takes it.