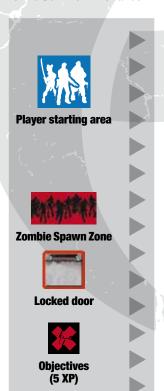

## OBJECTIVE

• Take all the Objective tokens.

## SPECIAL RULES

• Each Objective token gives 5 experience points to the Survivor who takes it.