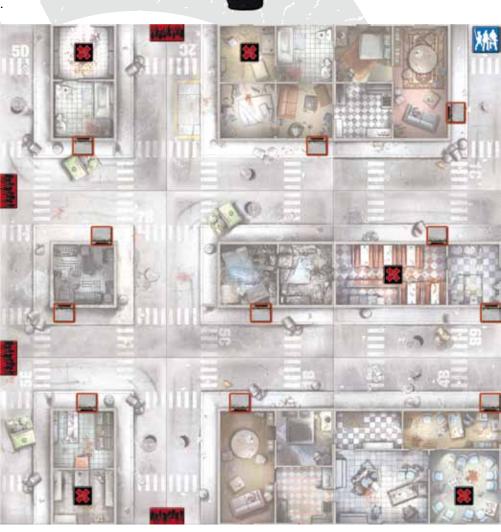

## O5 BIG W

HARD / 6+ SURVIVORS / 180 MINUTES

Zombies are dangerous, but they may not be the greatest threat. We always have to find new resources, food, weapons, ammo, and above all safe shelter. Here we are in the city center, a cemetery of concrete and glass. The big office buildings are definitely infested. Hopefully, though, we can find the means to survive a few more days. Remember, we must not open more than one door at a time and must not make too much noise. Otherwise, all the zombies in the city will be on us in minutes! I dreamed of bacon yesterday. Just bacon.

Tiles needed: 5D, 2C, 1C, 7B, 5C, 6B, 5E, 1B & 4B.

## OBJECTIVE

• Take all the Objective tokens.

## SPECIAL RULES

• Each Objective token gives 5 experience points to the Survivor who takes it.