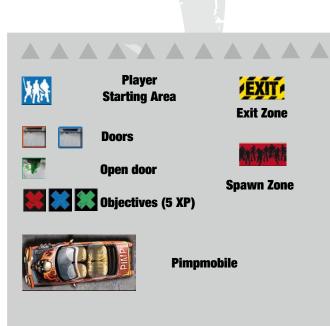

## OBJECTIVES

Note: Please take the time to check the car rules before playing this Mission.

We NEED that car! And here is how we do it.

- **1 Knocking at your backdoor.** We'll get in the garage by the side entrance. The key is somewhere in there. Take the blue Objective to open the blue door.
- **2 Machine head.** The garage is closed by a shutter door. Take the green Objective to open the garage double door.
- **3 Pictures of home.** Reach the Exit with the car and all remaining Survivors.

## SPECIAL RULES

- Into the fire. Each Objective gives 5 experience points to the Survivor who takes it.
- Nobody's home. The blue door cannot be opened until the blue Objective has been taken.

- **Space truckin'.** The garage double door cannot be opened until the green Objective has been taken.
- **Speed king.** Once the garage double door is open, the pimpmobile can be driven.
- **Highway star.** You can Search the pimpmobile only once per game. It contains either the Evil Twins or Ma's Shotgun.