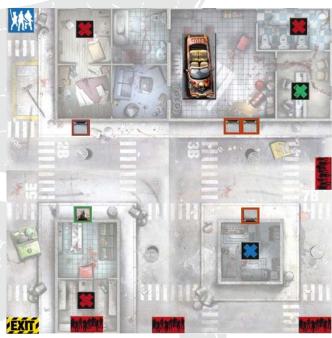

Material needed: **Season 1.** Tiles needed: **2B, 3B, 5E, 7B.** 

## OBJECTIVES

Note: Please take the time to check the car rules before playing this Mission.

We NEED that car! And here is how we do it.

- **1 Knocking at your backdoor.** We'll get in the garage by the side entrance. The key is somewhere in there. Take the blue Objective to open the blue door.
- **2 Machine head.** The garage is closed by a shutter door. Take the green Objective to open the garage double door.
- **3 Pictures of home.** Reach the Exit with the car and all remaining Survivors.

## SPECIAL RULES

- Into the fire. Each Objective gives 5 experience points to the Survivor who takes it.
- Nobody's home. The blue door cannot be opened until the blue Objective has been taken.

- **Space truckin'.** The garage double door cannot be opened until the green Objective has been taken.
- **Speed king.** Once the garage double door is open, the pimpmobile can be driven.
- **Highway star.** You can Search the pimpmobile only once per game. It contains either the Evil Twins or Ma's Shotgun.