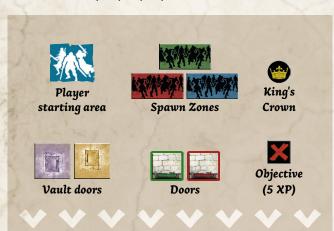

#### **OBJECTIVES**

**Recover the King's Crown!** The game is won as soon as all starting Survivors stand in the crown's Zone, and there are no Zombies in it.

#### · Setting:

- Put the blue Objective randomly among the red Objectives, face down
- Put a random Vault weapon in each Vault.
- The violet Vault door is not set on the board when the game starts. You have to find the blue Objective first (see below).
- **Looking for the key.** Each Objective gives 5 experience points to the Survivor who takes it.
- A secret passage! When the blue Objective is taken, place the violet Vault door in its Zone (closed side).
- **Trapped doors!** Resolve these effects in order whenever the green door or any violet Vault door is opened:
- 1- The green Spawn Zone becomes active.
- 2- Spawn a Zombie card on the green Spawn Zone (active or not). The green Spawn Zone can't be removed.