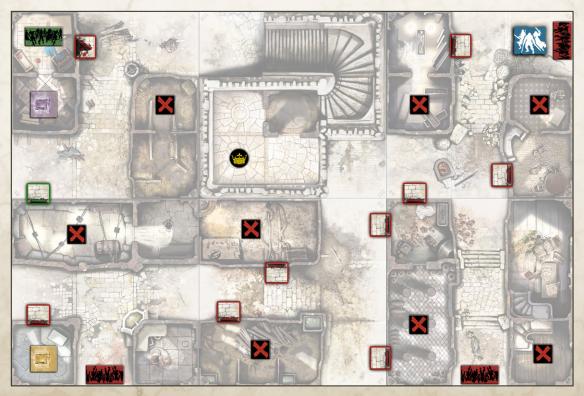

Material needed: Zombicide: Black Plague, Wulfsburg. Tiles needed: 3V, 4R, 5R, 6V, 9V & 11V.

#### **OBJECTIVES**

**Recover the King's Crown!** The game is won as soon as all starting Survivors stand in the crown's Zone, and there are no Zombies in it.

#### · Setting:

- Put the blue Objective randomly among the red Objectives, face down
- Put a random Vault weapon in each Vault.
- The violet Vault door is not set on the board when the game starts. You have to find the blue Objective first (see below).
- **Looking for the key.** Each Objective gives 5 experience points to the Survivor who takes it.
- A secret passage! When the blue Objective is taken, place the violet Vault door in its Zone (closed side).
- **Trapped doors!** Resolve these effects in order whenever the green door or any violet Vault door is opened:
- 1- The green Spawn Zone becomes active.
- 2- Spawn a Zombie card on the green Spawn Zone (active or not). The green Spawn Zone can't be removed.